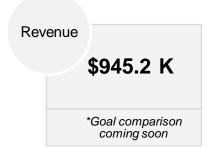

### **Performance Metrics: October 2023**

All versions: ENG/BEN (10/12) + In-Lang. (10/19)

- Delivered volume increased significantly MoM returning to comparable levels as was seen in August (31.7 M)
  - Note: INL versions CHS, POR and SPA 60-75% of records available for reporting. CHS makes up largest volume and had 75% followed by SPA and POR
- Engagement saw slight decline in CTR YoY (-0.2 pts.) with seasonality impacting shifts in click engagement
  - Overall click activity increased 5.9% compared to the rolling 12-month average impacted by continued increase in audience reach
- Bookings and revenue both saw increases MoM with decrease YoY impacted by GloPro reminder featured in hero in 2022

|             | Oct-23    | MoM        | YoY        | vs. Avg.   |
|-------------|-----------|------------|------------|------------|
| Delivered   | 31.8 M    | +16.5%     | +19.5%     | +9.6%      |
| Delivered   | 01.010    | (+4.5 M)   | (+5.2 M)   | (-2.8 M)   |
| Clicks      | 280.8 K   | -14.5%     | -4.6%      | +5.9%      |
| CIICKS      | 200.0 K   | (-47.5 K)  | (-13.7 K)  | (+15.6 K)  |
| CTR         | 0.9%      | -0.3 pts.  | -0.2 pts.  | +0.0 pts.  |
| Unsub Rate  | 0.16%     | -0.08 pts. | +0.07 pts. | +0.00 pts. |
| Bookings    | 2.0 K     | +5.1%      | -28.7%     | -14.2%     |
| Room nights | 4.5 K     | +9.4%      | -26.0%     | -9.7%      |
| Revenue     | \$945.2 K | +18.8%     | -15.7%     | -3.2%      |

<sup>\*</sup>Core MAU rolling 12-month avg. includes Oct '22 – Sep '23

Revenue and Room Nights KPIs have been impacted by current reporting issues.

Ongoing data delays and attribution issues with Omniture reporting; financials potentially impacted