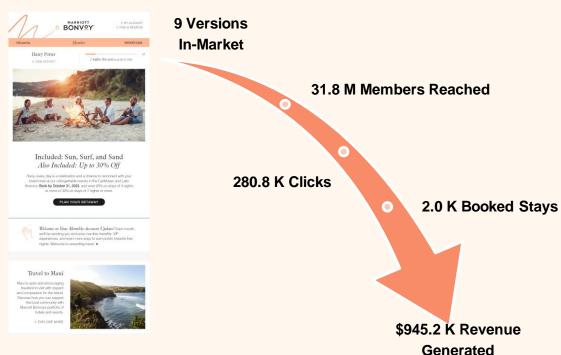

### **Performance Metrics: October 2023**

All versions: ENG/BEN (10/12) + In-Lang. (10/19)

- Delivered volume increased significantly MoM returning to comparable levels as was seen in August (31.7 M)
  - Note: INL versions CHS, POR and SPA 60-75% of records available for reporting. CHS makes up largest volume and had 75% followed by SPA and POR
- Engagement saw slight decline in CTR YoY (-0.2 pts.) with seasonality impacting shifts in click engagement
  - Overall click activity increased 5.9% compared to the rolling 12-month average impacted by continued increase in audience reach
- Bookings and revenue both saw increases MoM with decrease YoY impacted by GloPro reminder featured in hero in 2022

|             | Oct-23    | MoM        | YoY        | vs. Avg.   |
|-------------|-----------|------------|------------|------------|
| Delivered   | 31.8 M    | +16.5%     | +19.5%     | +9.6%      |
| Delivered   | 01.010    | (+4.5 M)   | (+5.2 M)   | (-2.8 M)   |
| Clicks      | 280.8 K   | -14.5%     | -4.6%      | +5.9%      |
| CIICKS      | 200.0 K   | (-47.5 K)  | (-13.7 K)  | (+15.6 K)  |
| CTR         | 0.9%      | -0.3 pts.  | -0.2 pts.  | +0.0 pts.  |
| Unsub Rate  | 0.16%     | -0.08 pts. | +0.07 pts. | +0.00 pts. |
| Bookings    | 2.0 K     | +5.1%      | -28.7%     | -14.2%     |
| Room nights | 4.5 K     | +9.4%      | -26.0%     | -9.7%      |
| Revenue     | \$945.2 K | +18.8%     | -15.7%     | -3.2%      |

<sup>\*</sup>Core MAU rolling 12-month avg. includes Oct '22 – Sep '23

Revenue and Room Nights KPIs have been impacted by current reporting issues.

Ongoing data delays and attribution issues with Omniture reporting; financials potentially impacted