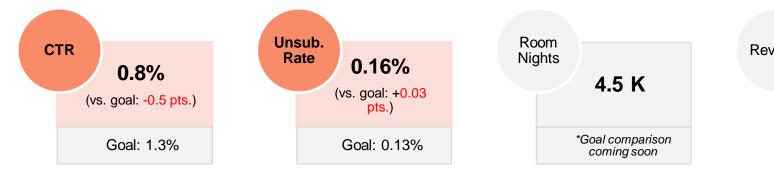

### **Performance Metrics: October 2023**

All versions: ENG/BEN (10/12) + In-Lang. (10/19)

- Delivered volume increased significantly MoM returning to comparable levels as was seen in August (31.7 M)
  - Note: INL versions CHS, POR and SPA 60-75% of records available for reporting. CHS makes up largest volume and had 75% followed by SPA and POR
- Engagement saw slight decline in CTR YoY (-0.2 pts.) with seasonality impacting shifts in click engagement
  - Overall click activity increased 5.9% compared to the rolling 12-month average impacted by continued increase in audience reach
- Bookings and revenue both saw increases MoM with decrease YoY impacted by GloPro reminder featured in hero in 2022

|             | Oct-23    | MoM        | YoY        | vs. Avg.   |
|-------------|-----------|------------|------------|------------|
| Delivered   | 31.8 M    | +16.5%     | +19.5%     | +9.6%      |
| Delivered   | 01.010    | (+4.5 M)   | (+5.2 M)   | (-2.8 M)   |
| Clicks      | 280.8 K   | -14.5%     | -4.6%      | +5.9%      |
| CIICKS      | 200.0 K   | (-47.5 K)  | (-13.7 K)  | (+15.6 K)  |
| CTR         | 0.9%      | -0.3 pts.  | -0.2 pts.  | +0.0 pts.  |
| Unsub Rate  | 0.16%     | -0.08 pts. | +0.07 pts. | +0.00 pts. |
| Bookings    | 2.0 K     | +5.1%      | -28.7%     | -14.2%     |
| Room nights | 4.5 K     | +9.4%      | -26.0%     | -9.7%      |
| Revenue     | \$945.2 K | +18.8%     | -15.7%     | -3.2%      |

## October 2023 Goal Performance

- CTR in October was 0.8% with monthly goal of 1.3%
- 0.16% unsub rate was slightly higher than the goal of 0.13% but also at the lowest level seen in the last seven months.
- Align on any new goals and priorities during Core MAU 2024 planning session