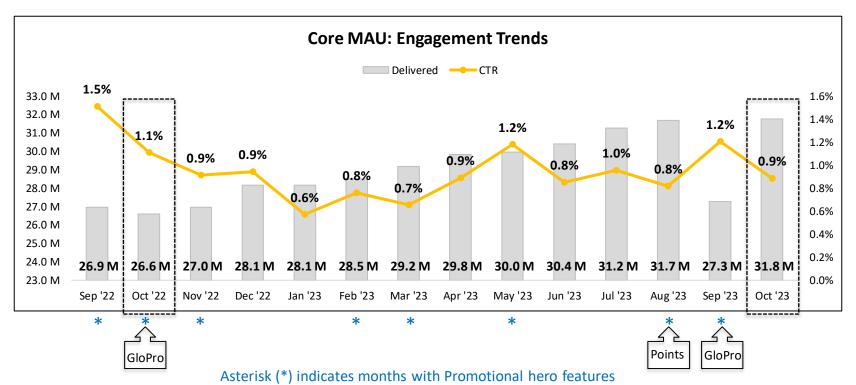

### **Performance Metrics: October 2023**

All versions: ENG/BEN (10/12) + In-Lang. (10/19)

- Delivered volume increased significantly MoM returning to comparable levels as was seen in August (31.7 M)
  - Note: INL versions CHS, POR and SPA 60-75% of records available for reporting. CHS makes up largest volume and had 75% followed by SPA and POR
- Engagement saw slight decline in CTR YoY (-0.2 pts.) with seasonality impacting shifts in click engagement
  - Overall click activity increased 5.9% compared to the rolling 12-month average impacted by continued increase in audience reach
- Bookings and revenue both saw increases MoM with decrease YoY impacted by GloPro reminder featured in hero in 2022

|             | Oct-23    | MoM        | YoY        | vs. Avg.   |
|-------------|-----------|------------|------------|------------|
| Delivered   | 31.8 M    | +16.5%     | +19.5%     | +9.6%      |
| Delivered   | 01.010    | (+4.5 M)   | (+5.2 M)   | (-2.8 M)   |
| Clicks      | 280.8 K   | -14.5%     | -4.6%      | +5.9%      |
| CIICKS      | 200.0 K   | (-47.5 K)  | (-13.7 K)  | (+15.6 K)  |
| CTR         | 0.9%      | -0.3 pts.  | -0.2 pts.  | +0.0 pts.  |
| Unsub Rate  | 0.16%     | -0.08 pts. | +0.07 pts. | +0.00 pts. |
| Bookings    | 2.0 K     | +5.1%      | -28.7%     | -14.2%     |
| Room nights | 4.5 K     | +9.4%      | -26.0%     | -9.7%      |
| Revenue     | \$945.2 K | +18.8%     | -15.7%     | -3.2%      |

<sup>\*</sup>Core MAU rolling 12-month avg. includes Oct '22 – Sep '23

Revenue and Room Nights KPIs have been impacted by current reporting issues.

Ongoing data delays and attribution issues with Omniture reporting; financials potentially impacted